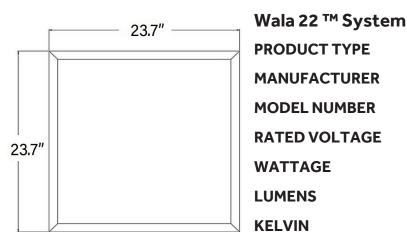

## **PRODUCT TYPE** Kelvin & dimming variable edge lit low glare LED panel MANUFACTURER WalaLight **MODEL NUMBER** W22WH40v3 **RATED VOLTAGE** 100 -277 VAC, 50/60 Hz WATTAGE 40W LUMENS Up to 4463 lumens **KELVIN** 2200 to 5700 240 pcs of 3528 and 3030 Seoul Semiconductor SunLike LED CHIPSET diodes **POWER FACTOR** 0.98 **BEAM ANGLE** 120 degrees CRI >95 daylight >90 warm LIFESPAN >90,000 Hours (per L70 report) DIMMABLE YES - Kelvin & brightness adjustable WARRANTY 10 years on panels, 5 years on optional driver / controls CERTIFICATION DIMENSIONS 2'x2' (603mm x 603mm) .47" (12mm) or 1 <sup>3</sup>/<sub>4</sub>" with optional junction box THICKNESS **WEIGHT** 10.22 lbs (included junction box) FRAME Aluminum with White powder coated finish Fits in ceiling grid or flush mount kit, or pendant hang MOUNTING (sold separately) LIGHT GUIDE PMMA non-yellowing 3mm diamond cut acrylic Up to 67% PERCENT OF WATTAGE SAVED **FROM AVERAGE REPLACEMENT\***