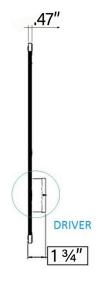

## **PRODUCT TYPE** Kelvin & dimming variable edge lit low glare LED panel MANUFACTURER WalaLight **MODEL NUMBER** W22WH40v3 **RATED VOLTAGE** 100 -277 VAC, 50/60 Hz WATTAGE 40W LUMENS Up to 4463 lumens **KELVIN** 2200 to 5700 240 pcs of 3528 and 3030 Seoul Semiconductor SunLike LED CHIPSET diodes **POWER FACTOR** 0.98 **BEAM ANGLE** 120 degrees CRI >95 daylight >90 warm LIFESPAN >90,000 Hours (per L70 report) DIMMABLE YES - Kelvin & brightness adjustable WARRANTY 10 years on panels, 5 years on optional driver / controls CERTIFICATION DIMENSIONS 2'x2' (603mm x 603mm) .47" (12mm) or 1 <sup>3</sup>/<sub>4</sub>" with optional junction box THICKNESS **WEIGHT** 10.22 lbs (included junction box) FRAME Aluminum with White powder coated finish Fits in ceiling grid or flush mount kit, or pendant hang MOUNTING (sold separately) LIGHT GUIDE PMMA non-yellowing 3mm diamond cut acrylic Up to 67% PERCENT OF WATTAGE SAVED **FROM AVERAGE REPLACEMENT\***