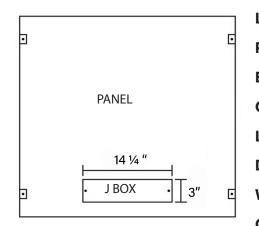

## **PRODUCT TYPE** Kelvin & dimming variable edge lit low glare LED panel MANUFACTURER WalaLight **MODEL NUMBER** W22WH40v3 **RATED VOLTAGE** 100 -277 VAC, 50/60 Hz WATTAGE 40W LUMENS Up to 4463 lumens **KELVIN** 2200 to 5700 240 pcs of 3528 and 3030 Seoul Semiconductor SunLike LED CHIPSET diodes **POWER FACTOR** 0.98 **BEAM ANGLE** 120 degrees CRI >95 daylight >90 warm LIFESPAN >90,000 Hours (per L70 report) DIMMABLE YES - Kelvin & brightness adjustable WARRANTY 10 years on panels, 5 years on optional driver / controls CERTIFICATION DIMENSIONS 2'x2' (603mm x 603mm) .47" (12mm) or 1 <sup>3</sup>/<sub>4</sub>" with optional junction box THICKNESS **WEIGHT** 10.22 lbs (included junction box) FRAME Aluminum with White powder coated finish Fits in ceiling grid or flush mount kit, or pendant hang MOUNTING (sold separately) LIGHT GUIDE PMMA non-yellowing 3mm diamond cut acrylic Up to 67% PERCENT OF WATTAGE SAVED **FROM AVERAGE REPLACEMENT\***