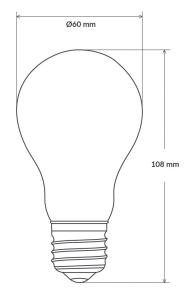

**DIMENSIONS** 2.3" x 4.2" (60mm x 108 mm)

WEIGHT 0.71 lbs

CERTIFICATION CE FC CHS

**INPUT VOLTAGE** 100-240VAC 50/60Hz

WARRANTY 2 Years

BASE E26/E27

## **MECHANICAL DIAGRAM**