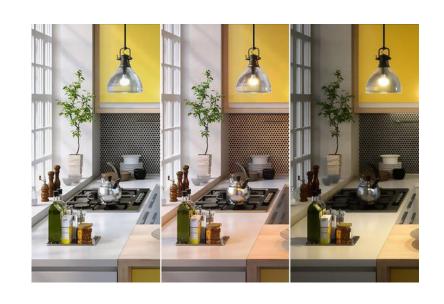

MODEL NUMBER WA198WV3-C

**BRIGHTNESS** 640 Lumens

**ENERGY** 8 watts

**CRI** >90

**COLOR TUNABLE** 2200K to 6500K of tunable white via app, handheld or wall mount controls

**DIMMABLE**Dimmable via app, handheld or wall mount controls not for use with dimmer switches