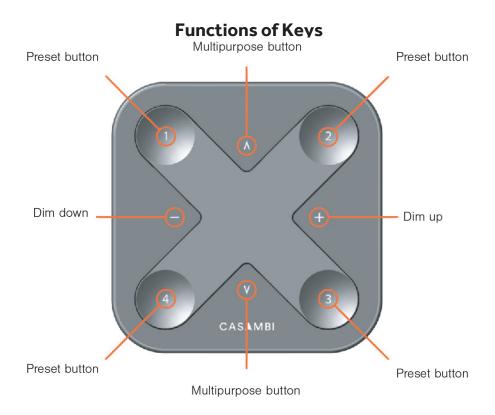

## WalaHandheld

Wireless controller interface that brings huge flexibility to interior design as furniture can be replaced or even walls can be rebuilt without having to take wiring of switches or switch placement into account. The switch can be kept wherever the user needs it and it gives direct access to all the important lighting control functionalities. Can control up to 250 lights at one time.